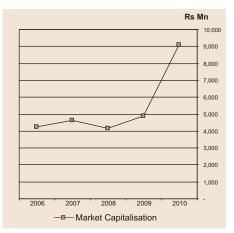

| 198,130                          | 60%                      |
| Rs' 000                      | 184,876                           | 77,745                           | 138%                     |
| Rs' 000                      | 11,546,890                        | 8,216,472                        | 41%                      |
| Rs' 000                      | 5,208,082                         | 3,278,570                        | 59%                      |
| %                            | 105.9                             | 132.6                            | -20%                     |
| %<br>Rs<br>Rs<br>Times<br>Rs | 6%<br>0.21<br>5.86<br>49<br>10.25 | 6%<br>0.09<br>3.69<br>61<br>5.50 | 1%<br>133%<br>59%<br>86% |

<sup>\*</sup> Note: Adverse variances are indicated within brackets











# **STATEMENT OF**ECONOMIC VALUE ADDED



The creation of wealth is the main purpose of existence of any commercial organisation. The value added statement highlights the wealth created by the activities of the company over the last two years and the distribution of this wealth created amongst its stakeholders.

Through its operation during the financial year 2009/10,the company created a total wealth of Rs.1.6 billion, which was a 11% increase over the previous year.

### **Direct Economic Value Generated**

Turnover Finance Income Other Income

### **Economic Value Distributed Operating Cost**

### **Employees**

Employee wages & Benefits

### Government

Taxes Paid

### **Capital Providers**

To lenders as interest To Shareholders as dividend

### **Expansion and Growth**

Depre