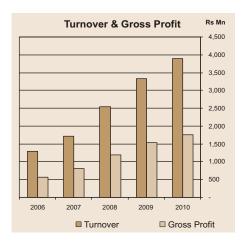

| 198,130                          | 60%                      |
| Rs' 000                      | 184,876                           | 77,745                           | 138%                     |
| Rs' 000                      | 11,546,890                        | 8,216,472                        | 41%                      |
| Rs' 000                      | 5,208,082                         | 3,278,570                        | 59%                      |
| %                            | 105.9                             | 132.6                            | -20%                     |
| %<br>Rs<br>Rs<br>Times<br>Rs | 6%<br>0.21<br>5.86<br>49<br>10.25 | 6%<br>0.09<br>3.69<br>61<br>5.50 | 1%<br>133%<br>59%<br>86% |

<sup>\*</sup> Note: Adverse variances are indicated within brackets











# **STATEMENT OF**ECONOMIC VALUE ADDED



The creation of wealth is the main purpose of existence of any commercial organisation. The value added statement highlights the wealth created by the activities of the company over the last two years and the distribution of this wealth created amongst its stakeholders.

Through its operation during the financial year 2009/10,the company created a total wealth of Rs.1.6 billion, which was a 11% increase over the previous year.

### **Direct Economic Value Generated**

Turnover Finance Income Other Income

### **Economic Value Distributed Operating Cost**

### **Employees**

Employee wages & Benefits

### Government

Taxes Paid

### **Capital Providers**

To lenders as interest To Shareholders as dividend

### **Expansion and Growth**

Dep