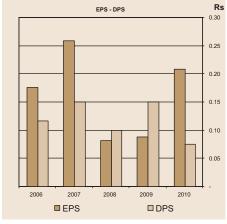

| 198,130                          | 60%                      |
| Rs' 000                      | 184,876                           | 77,745                           | 138%                     |
| Rs' 000                      | 11,546,890                        | 8,216,472                        | 41%                      |
| Rs' 000                      | 5,208,082                         | 3,278,570                        | 59%                      |
| %                            | 105.9                             | 132.6                            | -20%                     |
| %<br>Rs<br>Rs<br>Times<br>Rs | 6%<br>0.21<br>5.86<br>49<br>10.25 | 6%<br>0.09<br>3.69<br>61<br>5.50 | 1%<br>133%<br>59%<br>86% |

<sup>\*</sup> Note: Adverse variances are indicated within brackets











# **STATEMENT OF**ECONOMIC VALUE ADDED



The creation of wealth is the main purpose of existence of any commercial organisation. The value added statement highlights the wealth created by the activities of the company over the last two years and the distribution of this wealth created amongst its stakeholders.

Through its operation during the financial year 2009/10,the company created a total wealth of Rs.1.6 billion, which was a 11% increase over the previous year.

### **Direct Economic Value Generated**

Turnover Finance Income Other Income

### **Economic Value Distributed Operating Cost**

### **Employees**

Employee wages & Benefits

### Government

Taxes Paid

### **Capital Providers**

To lenders as interest To Shareholders as dividend

### **Expansion and Growth**

Depreciat