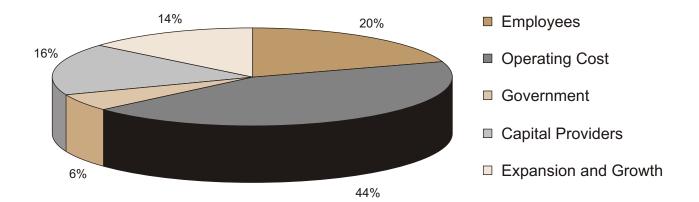

%                      |
| Rs' 000                      | 184,876                           | 77,745                           | 138%                     |
| Rs' 000                      | 11,546,890                        | 8,216,472                        | 41%                      |
| Rs' 000                      | 5,208,082                         | 3,278,570                        | 59%                      |
| %                            | 105.9                             | 132.6                            | -20%                     |
| %<br>Rs<br>Rs<br>Times<br>Rs | 6%<br>0.21<br>5.86<br>49<br>10.25 | 6%<br>0.09<br>3.69<br>61<br>5.50 | 1%<br>133%<br>59%<br>86% |

<sup>\*</sup> Note: Adverse variances are indicated within brackets











# **STATEMENT OF**ECONOMIC VALUE ADDED



The creation of wealth is the main purpose of existence of any commercial organisation. The value added statement highlights the wealth created by the activities of the company over the last two years and the distribution of this wealth created amongst its stakeholders.

Through its operation during the financial year 2009/10,the company created a total wealth of Rs.1.6 billion, which was a 11% increase over the previous year.

### **Direct Economic Value Generated**

Turnover Finance Income Other Income

### **Economic Value Distributed Operating Cost**

### **Employees**

Employee wages & Benefits

### Government

Taxes Paid

### **Capital Providers**

To lenders as interest To Shareholders as dividend

### **Expansion and Growth**

Depreciation Retained Earnings

| 2010<br>Rs. '000