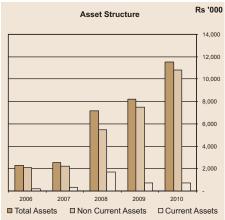

| 198,130                          | 60%                      |
| Rs' 000                      | 184,876                           | 77,745                           | 138%                     |
| Rs' 000                      | 11,546,890                        | 8,216,472                        | 41%                      |
| Rs' 000                      | 5,208,082                         | 3,278,570                        | 59%                      |
| %                            | 105.9                             | 132.6                            | -20%                     |
| %<br>Rs<br>Rs<br>Times<br>Rs | 6%<br>0.21<br>5.86<br>49<br>10.25 | 6%<br>0.09<br>3.69<br>61<br>5.50 | 1%<br>133%<br>59%<br>86% |

<sup>\*</sup> Note: Adverse variances are indicated within brackets











# **STATEMENT OF**ECONOMIC VALUE ADDED



The creation of wealth is the main purpose of existence of any commercial organisation. The value added statement highlights the wealth created by the activities of the company over the last two years and the distribution of this wealth created amongst its stakeholders.

Through its operation during the financial year 2009/10,the company created a total wealth of Rs.1.6 billion, which was a 11% increase over the previous year.

### **Direct Economic Value Generated**

Turnover Finance Income Other Income

### **Economic Value Distributed Operating Cost**

### **Employees**

Employee wages & Benefits

### Government

Taxes Paid

### **Capital Providers**

To lenders as interest To Shareholders as dividend

### **Expansion and Growth**

Depreci