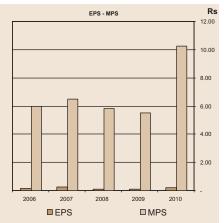

| 198,130                          | 60%                      |
| Rs' 000                      | 184,876                           | 77,745                           | 138%                     |
| Rs' 000                      | 11,546,890                        | 8,216,472                        | 41%                      |
| Rs' 000                      | 5,208,082                         | 3,278,570                        | 59%                      |
| %                            | 105.9                             | 132.6                            | -20%                     |
| %<br>Rs<br>Rs<br>Times<br>Rs | 6%<br>0.21<br>5.86<br>49<br>10.25 | 6%<br>0.09<br>3.69<br>61<br>5.50 | 1%<br>133%<br>59%<br>86% |

<sup>\*</sup> Note: Adverse variances are indicated within brackets











# **STATEMENT OF**ECONOMIC VALUE ADDED



The creation of wealth is the main purpose of existence of any commercial organisation. The value added statement highlights the wealth created by the activities of the company over the last two years and the distribution of this wealth created amongst its stakeholders.

Through its operation during the financial year 2009/10,the company created a total wealth of Rs.1.6 billion, which was a 11% increase over the previous year.

### **Direct Economic Value Generated**

Turnover Finance Income Other Income

### **Economic Value Distributed Operating Cost**

### **Employees**

Employee wages & Benefits

### Government

Taxes Paid

### **Capital Providers**

To lenders as interest To Shareholders as dividend

### **Expansion and Growth**

Depreciatio